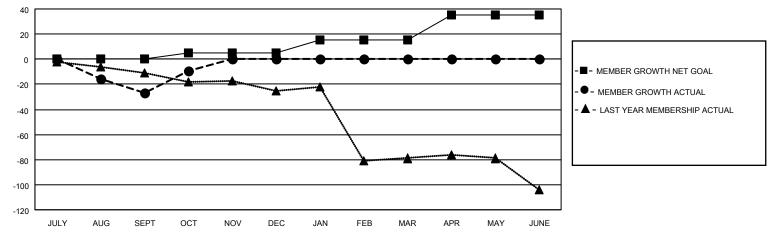

#### GOALS AND ACTUAL MEMBERS CUMULATIVE

| DROPPED CLUBS: 3        |          | 5 CLUBS OF 28 ADDED 1 OR<br>MORE NEW MEMBERS | GENDER DISTRIBUTION       |                                                          |  |
|-------------------------|----------|----------------------------------------------|---------------------------|----------------------------------------------------------|--|
|                         |          | WORL NEW WEINBERS                            | MALE<br>FEMALE            | 320 (53.60%)<br>277 (46.40%)<br>0 (0.00%)<br>R 0 (0.00%) |  |
| DROPPED MEMBERS         |          |                                              | NON BINARY                |                                                          |  |
| DECEASED                | 0        |                                              | PREFER NOT TO ANSWER      | 0 (0.00%)                                                |  |
| CLUB CANCELLED<br>OTHER | 31<br>11 | CLICK HERE FOR CUMULATIVE MEMBERSHIP DATA    | TOTAL FAMILY UNIT MEMBERS | 18                                                       |  |
| TOTAL                   | 42       |                                              | FAMILY MEMBERS PAYING HAI | LF DUES 9                                                |  |

## District 118 K

| Clubs                 |               |           |               | Members               |                         |                         |                                                    |
|-----------------------|---------------|-----------|---------------|-----------------------|-------------------------|-------------------------|----------------------------------------------------|
| RESULTS FOR 2021-2022 |               |           |               | RESULTS FOR 2021-2022 |                         |                         |                                                    |
| QUARTER               | NEW CLUB GOAL | NEW CLUBS | DROPPED CLUBS | QUARTER MEM           | IBER GROWTH NET<br>GOAL | MEMBER GROWTH<br>ACTUAL | DROPPED<br>MEMBERS ACTUAL<br>(including transfers) |
| JULY/AUG/SEPT         | 0             | 0         | 3             | JULY/AUG/SEPT         | 0                       | 20                      | 39                                                 |
| OCT/NOV/DEC           | 0             | 1         | 0             | OCT/NOV/DEC           | 5                       | 21                      | 3                                                  |
| JAN/FEB/MAR           | 1             | 0         | 0             | JAN/FEB/MAR           | 10                      | 0                       | 0                                                  |
| APR/MAY/JUNE          | 0             | 0         | 0             | APR/MAY/JUNE          | 20                      | 0                       | 0                                                  |