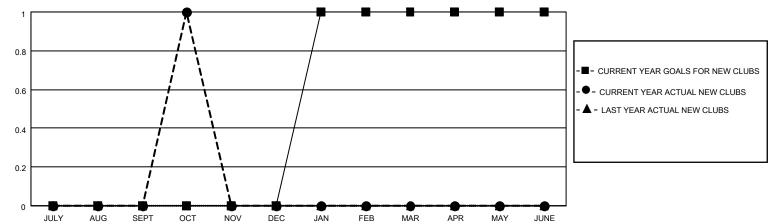

#### GOALS AND ACTUAL NEW CLUBS CUMULATIVE

## District 118 K

| Clubs                 |               |           |               | Members               |                         |                         |                                                    |
|-----------------------|---------------|-----------|---------------|-----------------------|-------------------------|-------------------------|----------------------------------------------------|
| RESULTS FOR 2021-2022 |               |           |               | RESULTS FOR 2021-2022 |                         |                         |                                                    |
| QUARTER               | NEW CLUB GOAL | NEW CLUBS | DROPPED CLUBS | QUARTER MEM           | IBER GROWTH NET<br>GOAL | MEMBER GROWTH<br>ACTUAL | DROPPED<br>MEMBERS ACTUAL<br>(including transfers) |
| JULY/AUG/SEPT         | 0             | 0         | 3             | JULY/AUG/SEPT         | 0                       | 20                      | 39                                                 |
| OCT/NOV/DEC           | 0             | 1         | 0             | OCT/NOV/DEC           | 5                       | 21                      | 3                                                  |
| JAN/FEB/MAR           | 1             | 0         | 0             | JAN/FEB/MAR           | 10                      | 0                       | 0                                                  |
| APR/MAY/JUNE          | 0             | 0         | 0             | APR/MAY/JUNE          | 20                      | 0                       | 0                                                  |